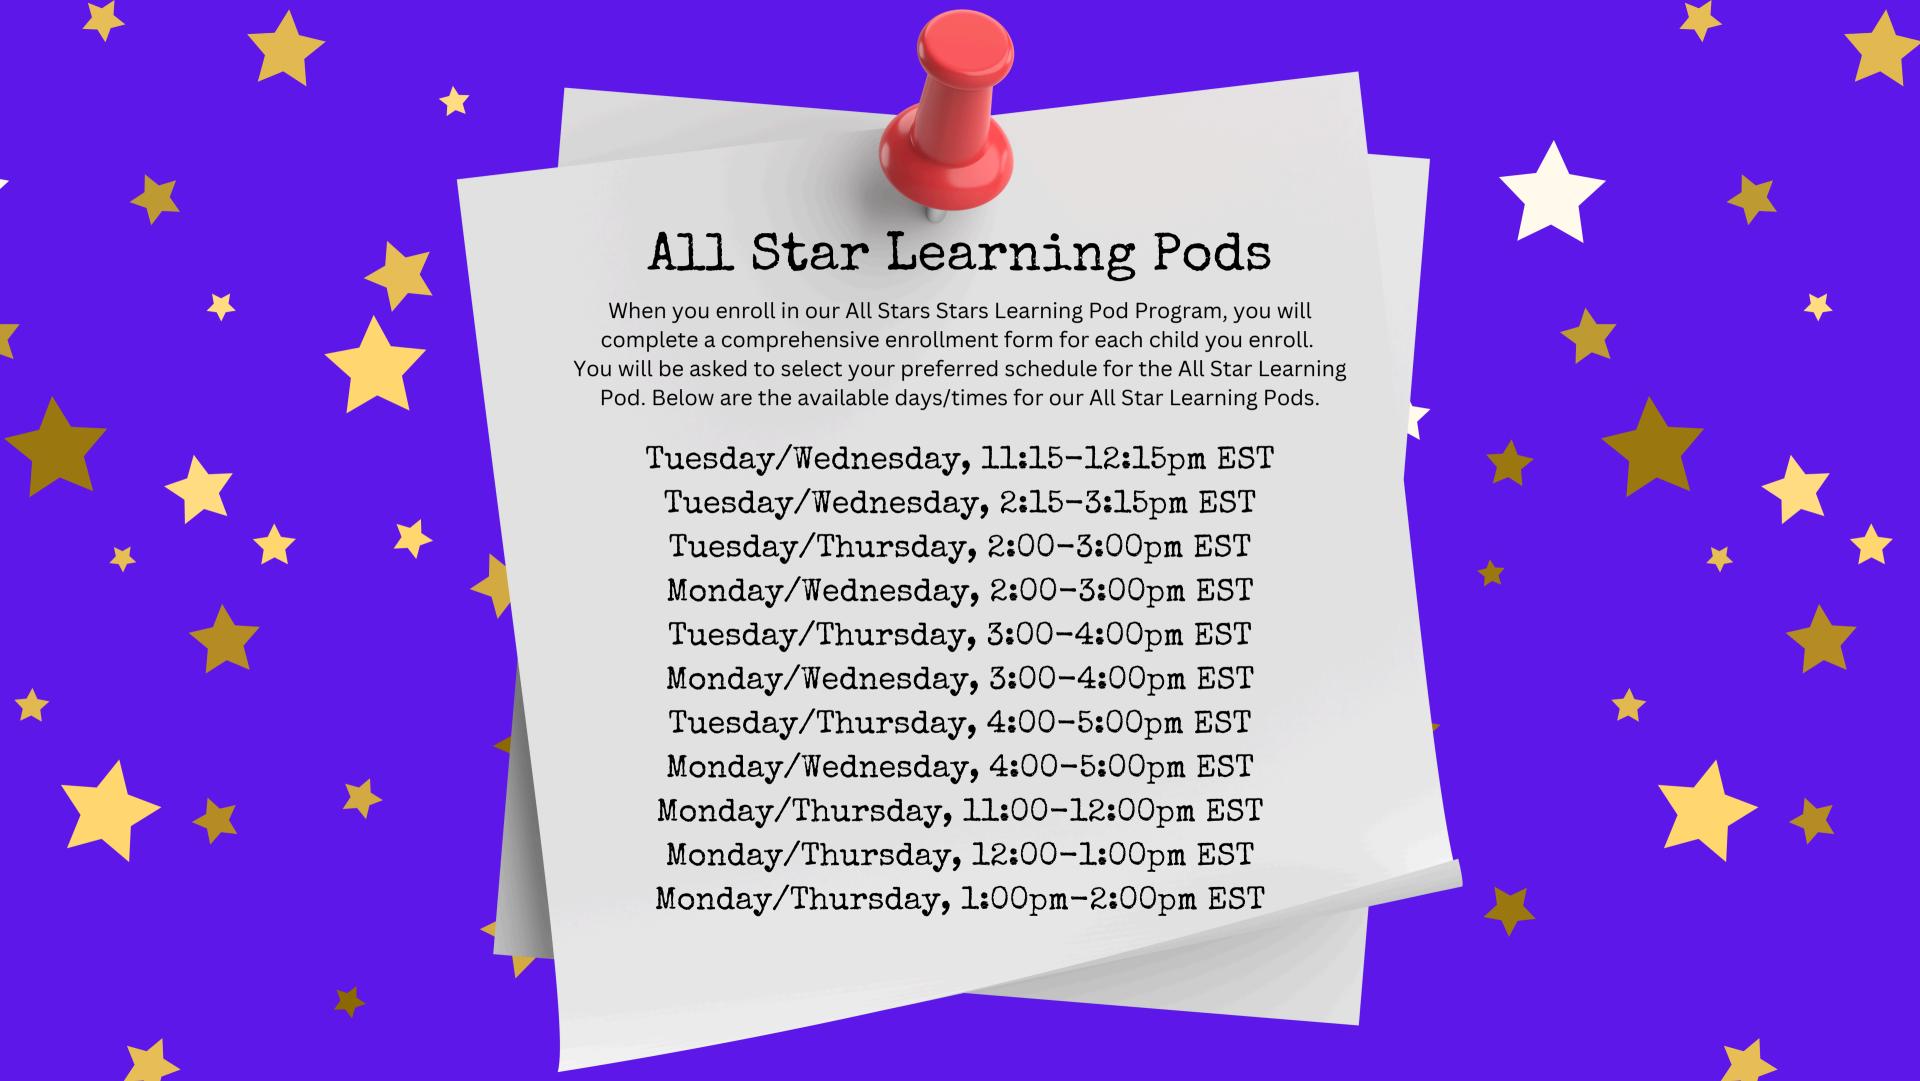

| Time       | Monday                                                         | Tuesday                                                                                 | Wednesday                                                             | Thursday                                                                                    | Friday                                              |
|------------|----------------------------------------------------------------|-----------------------------------------------------------------------------------------|-----------------------------------------------------------------------|---------------------------------------------------------------------------------------------|-----------------------------------------------------|
| 9-9:30am   |