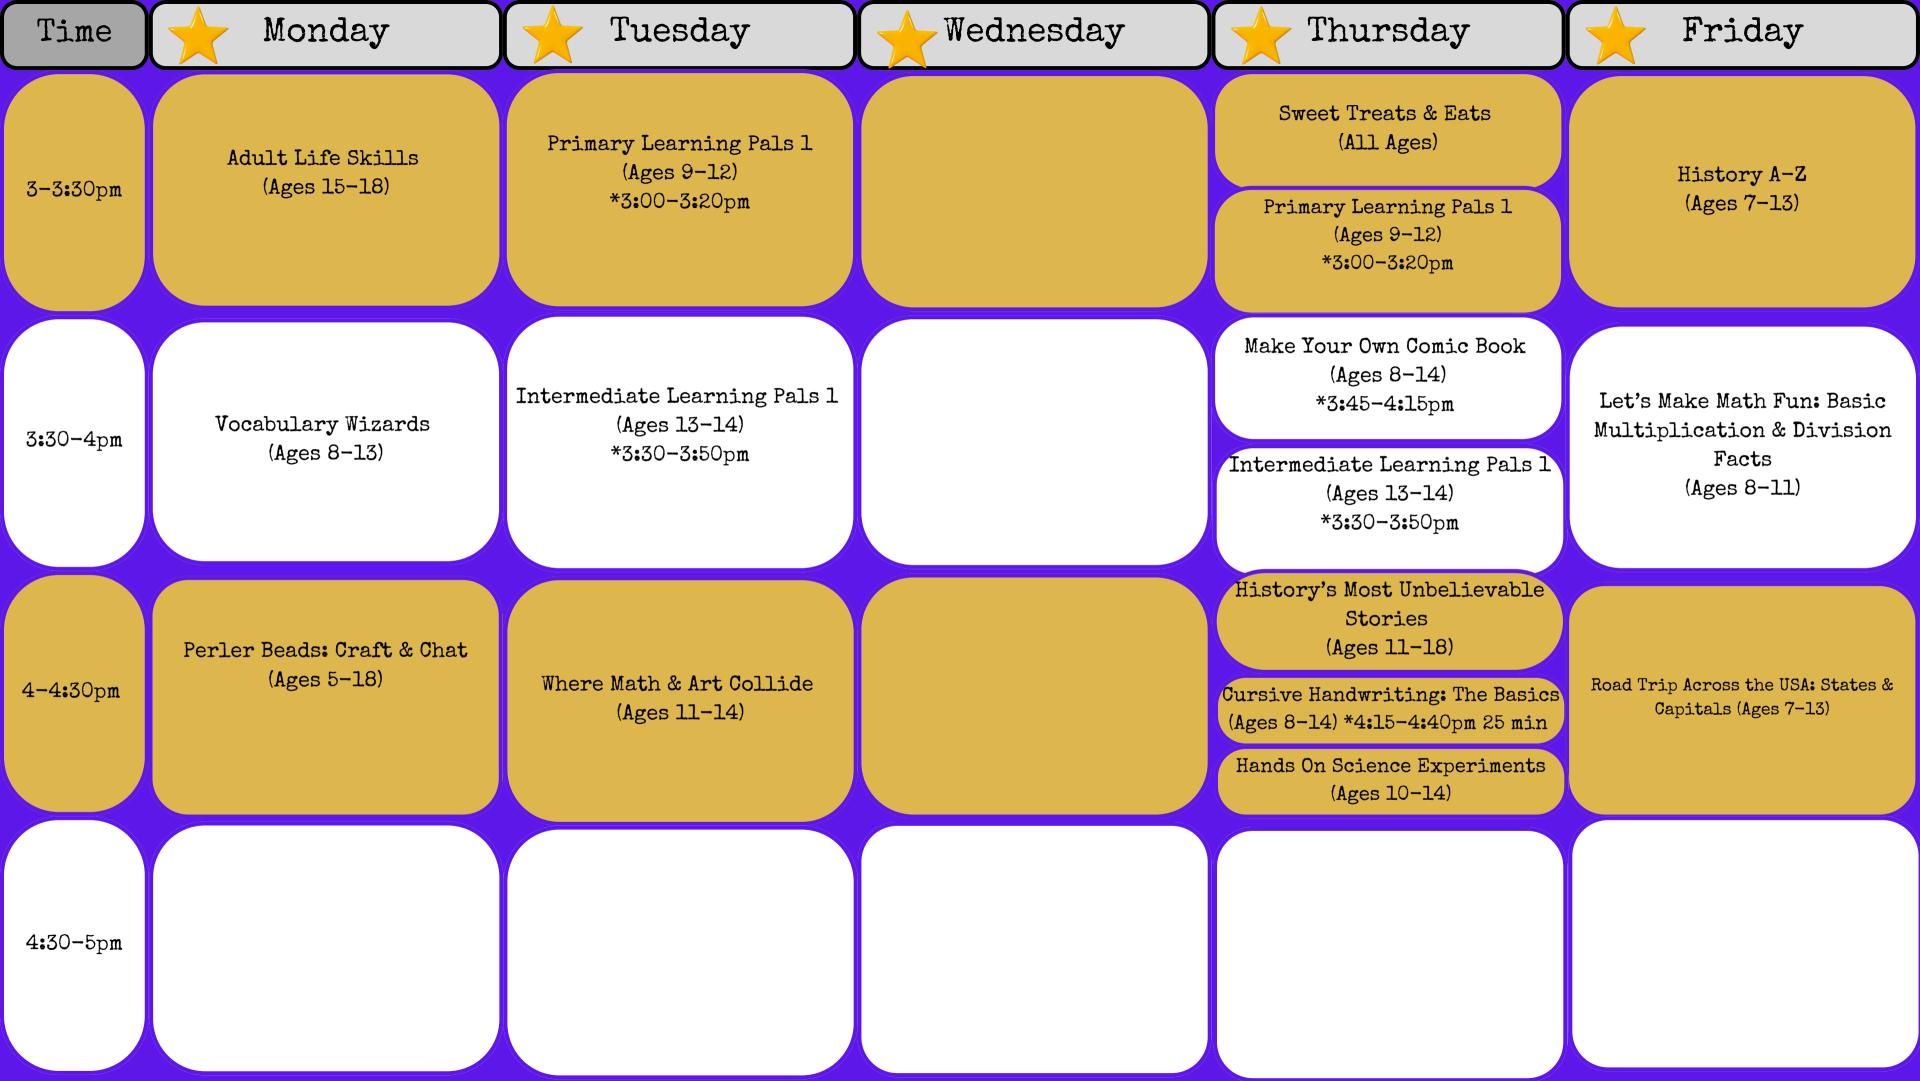

|                                                        |
| 2:30-3pm | Mini Medical School<br>(Ages 11–14)                    | Early Primary Learning Pals 1 (Ages 6-8) * 2:30-2:50pm                                                       | Elementary Science<br>(Ages 7–12)                         | Mad Scientist!<br>(Ages 7–12)                                      | Animal Science Facts & Crafts (Ages 6-13)              |
|          |                                                        |                                                                                                              |                                                           | Early Primary Learning Pals 1 (Ages 2:30-2:50pm)                   |                                                        |